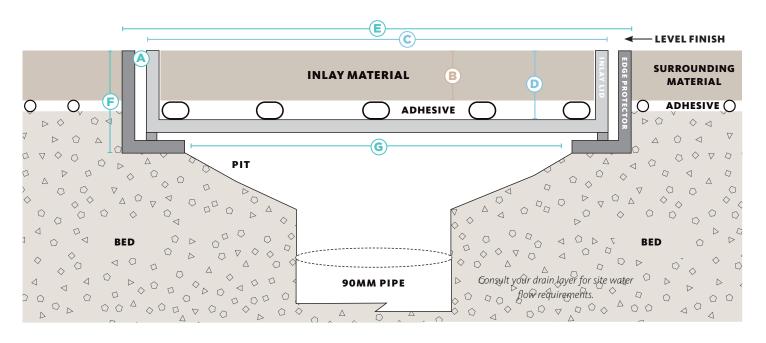

#### **CROSS SECTION VIEW OF COMPLETED DRAIN COVER INSTALL**

#### 314mm Drain Cover Kit

| HIDE KIT                      | MATERIAL<br>THICKNESS | INLAY LID |                   | EDGE PROTECTOR FRAME |                   |                      |
|-------------------------------|-----------------------|-----------|-------------------|----------------------|-------------------|----------------------|
| PRODUCT ORDER<br>CODE         | mm                    | SIZE      | INTERNAL<br>DEPTH | SIZE                 | EXTERNAL<br>DEPTH | UNDERSIDE<br>OPENING |
| A                             | В                     | С         | D                 | E                    | F                 | G                    |
| HDC314-10                     | 8-11                  | 300 sq.   | 12                | 314 sq.              | 23                | 256 sq.              |
| HDC314-20                     | 15-22                 |           | 23                |                      | 33                |                      |
| HDC314-30                     | 25-32                 |           | 33                |                      | 43                |                      |
| HDC314-40                     | 35-42                 |           | 43                |                      | 53                |                      |
| DRAIN COVER CONCRETE WET-POUR |                       |           |                   |                      |                   |                      |
| HDCON314-40                   | 43                    | 300 sq.   | 43                | 314 sq.              | 53                | 256 sq.              |